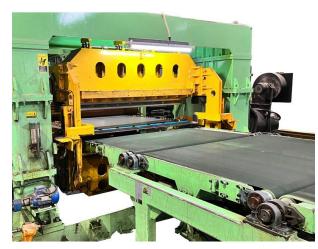

### • Fly Shearing

KINGREAL flying shears are mechanically powered with geared motors and inverters. In order to ensure the speed of the flying shear, KINGREAL provides automatic shearing parts lubrication.

### • Full Automation Stacking

KINGREAL designs automatic stacking machine configuration the cut-to-length production line to realize automatic stacking production.