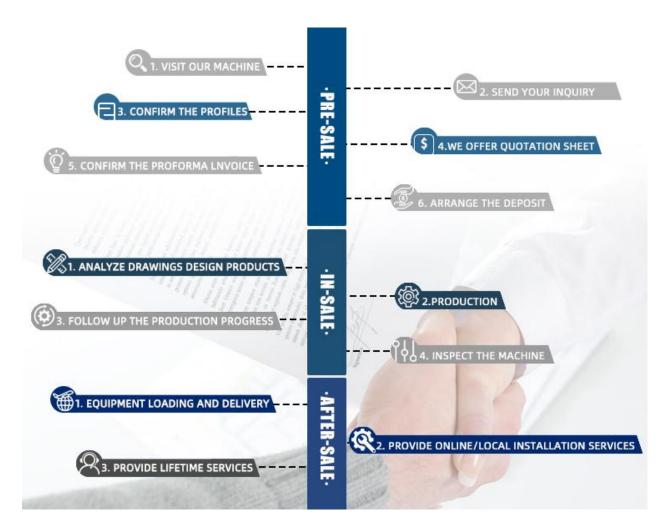

ine tool building, which including high speed coil slitting line, copper slitting machine, 200m/min coil slitting machine, simple slitting machine, cut to length line machine, fly shearing for cut to length machine, coil ctl machine.

We have a professional team and rich project experience, can provide you with the best service, welcome to contact us.

### How to visit your company?

Our factory is located in Foshan city, Guangdong Province. So there are two ways to our

One is by flight, direct to Foshan or Guangzhou Airport. Another is by train, direct to Foshan or Guangzhou station.

### How do you do quality assurance?

We have a dedicated team to do strict QA, every machine, part and dimension will be inspected and tested to make sure it is within the tolerance.

### How to order?