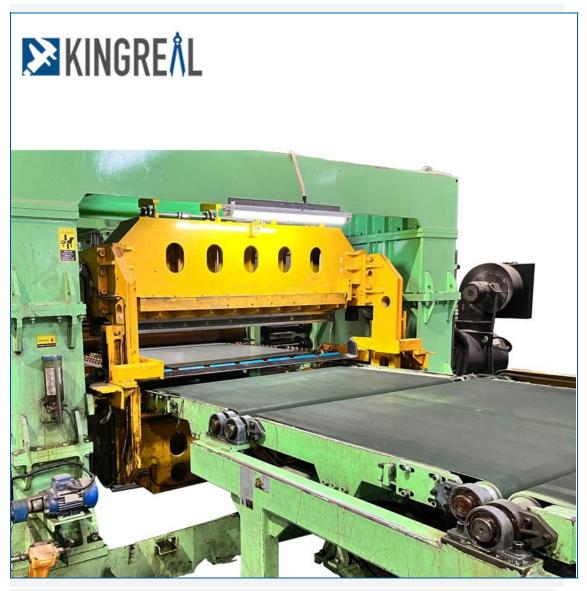

### • Fly Shearing

KINGREAL flying shears are mechanically powered with geared motors and inverters. In order to ensure the speed of the flying shear, KINGREAL provides automatic shearing parts lubrication.

### • Full Automation Stacking

KINGREAL designs automatic stacking machine configuration the cut-to-length production line to realize automatic stacking production.