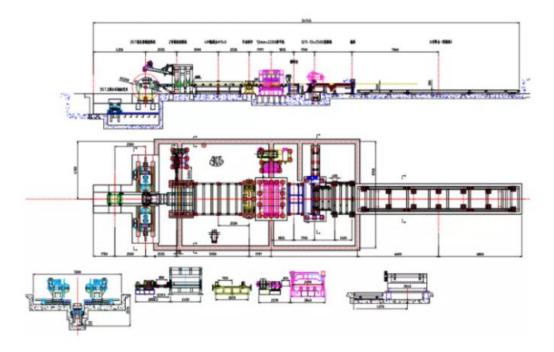

Base workflow of fly shearing cut to length line

### Decoiler - Subber Roller - Pinch Roll - Leveler - Loop - Cutting - Auto Stack

## **Main Components Of Fly Shearing Cut-To-Length**

Line

- Trolley for coil loading
- Decoiler
- Shovel press device
- Alignment facility
- Pressing
- Leveling (four high structure)
- Length fixing
- Fly Shearing
- Automatic Stacking (optional)
- Electrical control system
- Hydraulic control system