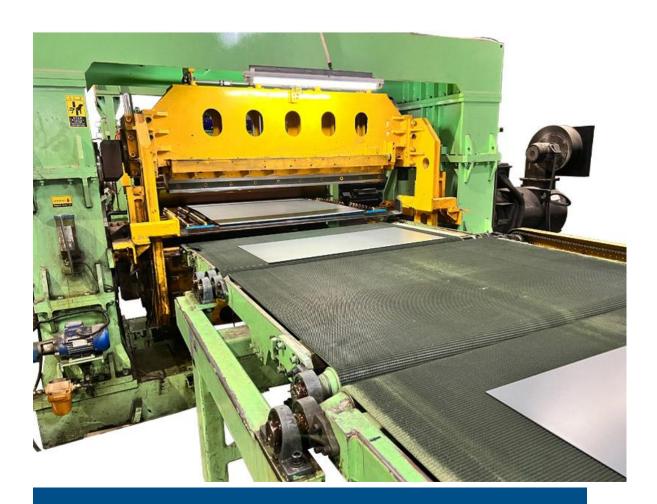

### • Fly Shearing

KINGREAL flying shears are mechanically powered with geared motors and inverters. In order to ensure the speed of the flying shear, KINGREAL provides automatic shearing parts lubrication.

### • Full Automation Stacking

KINGREAL designs automatic stacking machine configuration the cut-to-length production line to realize automatic stacking production.