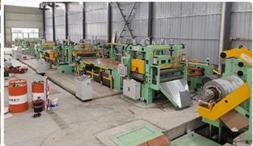

KINGREAL Stop To Shearing Cut To Length Line Procedure

Trolley for coil loading -- Hydraulic Decoiler -- Guiding&Pressing Unit -- 2 Pinch Rolls Leveling Machine -- Pit -- Sheet Transmission Table -- Stop To Shearing Machine -- Auto Stacker

## Specification Of Cut To Length Line

| Machine Type         | Cut to length machine |
|----------------------|-----------------------|
| Max Coil Thickness   | 25mm                  |
| Max Coil Widths      | 3600mm                |
| Max Coil Weight      | 20Ton                 |
| Main Coil Cut Length | 25mm                  |
| Shearing Type        | Stop to shearing      |
| Shearing Speed       | 60m/min               |
| Cut Tolerance        | ±0.01mm               |