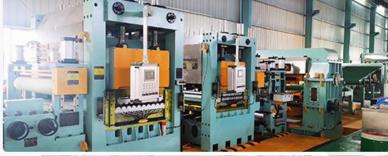

KINGREAL Stop To Shearing Cut To Length Line Procedure

Trolley for coil loading -- Hydraulic Decoiler -- Guiding&Pressing Unit -- 2 Pinch Rolls Leveling Machine -- Pit -- Sheet Transmission Table -- Stop To Shearing Machine -- Auto Stacker

## **Feature Of Stop To Shearing Cut To Length Line**

- 1.Stop to shearing cut to length line is cheaper than other shearing type cut to length machine.
- 2. The stop to shear CTL line is activated to produce the sheet or billet to a predetermined length. The strip runs quickly through the line, then slows down and comes to a complete stop.
- 3.Small footprint. Since the stop to shearing cut to line overall line design is shorter than others, a tight line configuration may be a good choice if floor space is limited within the factory.
- 4. The base site cost is low. Since the stop to shearing CTL line does not require an annular pit, base costs are low, and the gauge capacity of the take-up machine is virtually unlimited, making it ideal for heavy-duty applications. Tightening machine with stationary shear for the lowest cost of all cross-cutting lines