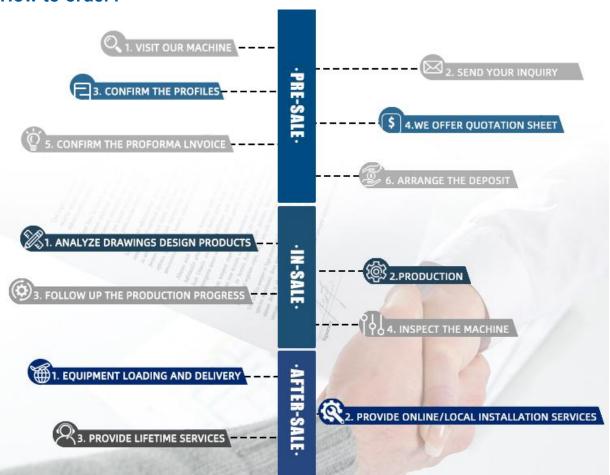

ally unlimited, making it ideal for heavy-duty applications. Tightening machine with stationary shear for the lowest cost of all cross-cutting lines



# ADVANTAGE/ /CTL /CUT TO LENGTH MACHINE







- · HIGH SPEED
- HIGH PRECISION
- · LIGHT-MEDIUM-HEAVY GAUGE











FAQ



### Are you a manufacturer?

KINGREAL Machinery is a professional manufacturer and supplier.

We offer full solutions in coil processing and machine tool building, which including high speed coil slitting line, copper slitting machine, 200m/min coil slitting machine, simple slitting machine, cut to length line machine, fly shearing for cut to length machine, coil ctl machine.



We have a professional team and rich project experience, can provide you with the best service, welcome to contact us.

### How to order?



## What information do you have to provide for us to prepare a quote?

- 1. Thickness of the coil (min-max)?
- 2. Coil width (min-max)?
- 3. What is your steel material?
- 4. Coil weight (max)?
- 5. How many pieces of maximum thickness do you need to slit?
- 6. How many tons do you need per day or per month?

## Why should I choose you, and what makes you different from other Chinese suppliers?

We have specialized in this industry for over 20 years, especially in roll forming machines.

Our machine lines are exported directly to Russia, Vietnam, India, Indonesia and many other countries in Asia, Africa, Middle East and South America.