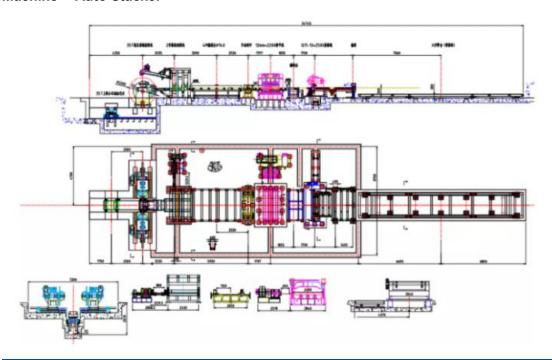

KINGREAL Stop To Shearing Cut To Length Line Procedure

Trolley for coil loading -- Hydraulic Decoiler -- Guiding&Pressing Unit -- 2 Pinch Rolls Leveling Machine -- Pit -- Sheet Transmission Table -- Stop To Shearing Machine -- Auto Stacker

### **Equipment List Reference Of CTL Machine**

| Name           | No    |
|----------------|-------|
| Entry coil car | 1 set |

| Decoiler         | 1 set  |
|------------------|--------|
| Feeding table    | 1 set  |
| Leveling         | 1 set  |
| Loop table       | 1 set  |
| Side guide       | 2 Pair |
| Servo feed roll  | 1 PC   |
| Shearing machine | 1 PC   |
| Stacking machine | 1 set  |
| Electrics        | 1 set  |