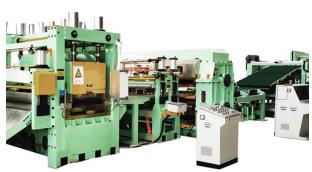

### **Product Description**

**Description Of Stop To Shearing Cut To Length Line** 

KINGREAL stop to shearing cut to length line is design for takes the main rolls of different materials, decoiler, straightener and cuts them into sections of precise length, then stacks the sheets into bundles.

KINGREAL Stop To Shearing Cut To Length Line Procedure

Trolley for coil loading -- Hydraulic Decoiler -- Guiding&Pressing Unit -- 2 Pinch Rolls Leveling Machine -- Pit -- Sheet Transmission Table -- Stop To Shearing Machine -- Auto Stacker