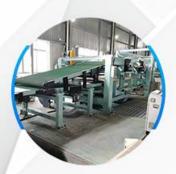

KINGREAL Stop To Shearing Cut To Length Line Procedure

Trolley for coil loading -- Hydraulic Decoiler -- Guiding&Pressing Unit -- 2 Pinch Rolls Leveling Machine -- Pit -- Sheet Transmission Table -- Stop To Shearing Machine -- Auto Stacker

### **Equipment List Reference Of CTL Machine**

| Name           | No    |
|----------------|-------|
| Entry coil car | 1 set |

| Decoiler         | 1 set  |
|------------------|--------|
| Feeding table    | 1 set  |
| Leveling         | 1 set  |
| Loop table       | 1 set  |
| Side guide       | 2 Pair |
| Servo feed roll  | 1 PC   |
| Shearing machine | 1 PC   |
| Stacking machine | 1 set  |
| Electrics        | 1 set  |