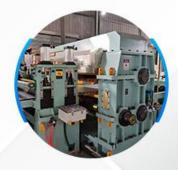

KINGREAL Stop To Shearing Cut To Length Line Procedure

Trolley for coil loading -- Hydraulic Decoiler -- Guiding&Pressing Unit -- 2 Pinch Rolls Leveling Machine -- Pit -- Sheet Transmission Table -- Stop To Shearing Machine -- Auto Stacker

## **Feature Of Stop To Shearing Cut To Length Line**

- 1.Stop to shearing cut to length line is cheaper than other shearing type cut to length machine.
- 2. The stop to shear CTL line is activated to produce the sheet or billet to a predetermined length. The strip runs quickly through the line, then slows down and comes to a complete stop.
- 3.Small footprint. Since the stop to shearing cut to line overall line design is shorter than others, a tight line configuration may be a good choice if floor space is limited within the factory.
- 4. The base site cost is low. Since the stop to shearing CTL line does not require an annular pit, base costs are low, and the gauge capacity of the take-up machine is virtually unlimited, making it ideal for heavy-duty applications. Tightening machine with stationary shear for the lowest cost of all cross-cutting lines