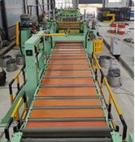

KINGREAL Stop To Shearing Cut To Length Line Procedure

Trolley for coil loading -- Hydraulic Decoiler -- Guiding&Pressing Unit -- 2 Pinch Rolls Leveling Machine -- Pit -- Sheet Transmission Table -- Stop To Shearing Machine -- Auto Stacker

## Specification Of Cut To Length Line

| Machine Type         | Cut to length machine |
|----------------------|-----------------------|
| Max Coil Thickness   | 25mm                  |
| Max Coil Widths      | 3600mm                |
| Max Coil Weight      | 20Ton                 |
| Main Coil Cut Length | 25mm                  |
| Shearing Type        | Stop to shearing      |
| Shearing Speed       | 60m/min               |
| Cut Tolerance        | ±0.01mm               |