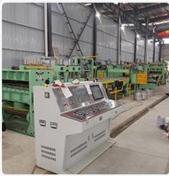

KINGREAL Stop To Shearing Cut To Length Line Procedure

Trolley for coil loading -- Hydraulic Decoiler -- Guiding&Pressing Unit -- 2 Pinch Rolls Leveling Machine -- Pit -- Sheet Transmission Table -- Stop To Shearing Machine -- Auto Stacker

## **Feature Of Stop To Shearing Cut To Length Line**

- 1.Stop to shearing cut to length line is cheaper than other shearing type cut to length machine.
- 2. The stop to shear CTL line is activated to produce the sheet or billet to a predetermined length. The strip runs quickly through the line, then slows down and comes to a complete stop.
- 3.Small footprint. Since the stop to shearing cut to line overall line design is shorter than others, a tight line configuration may be a good choice if floor space is limited within the factory.
- 4. The base site cost is low. Since the stop to shearing CTL line does not require an annular pit, base costs are low, and the gauge capacity of the take-up machine is virtually unlimited, making it ideal for heavy-duty applications. Tightening machine with stationary shear for the lowest cost of all cross-cutting lines