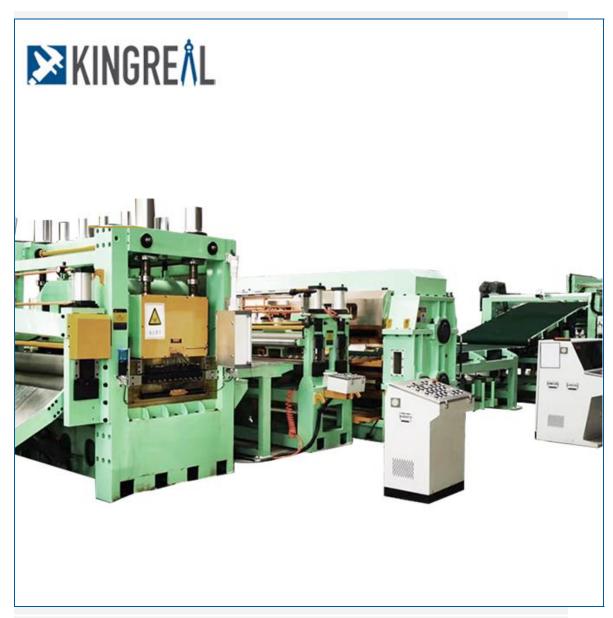

### **Product Description**

**Description Of Stop To Shearing Cut To Length Line** 

KINGREAL stop to shearing cut to length line is design for takes the main rolls of different materials, decoiler, straightener and cuts them into sections of precise length, then stacks the sheets into bundles.

KINGREAL Stop To Shearing Cut To Length Line Procedure

Trolley for coil loading -- Hydraulic Decoiler -- Guiding&Pressing Unit -- 2 Pinch Rolls Leveling Machine -- Pit -- Sheet Transmission Table -- Stop To Shearing Machine -- Auto Stacker